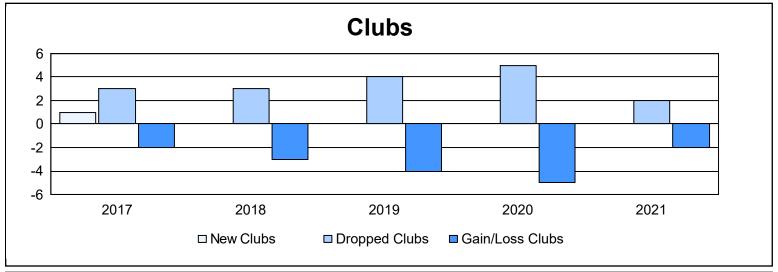

District 107 E As of June 2021 Cumulative

| Year      | New<br>Clubs | Dropped<br>Clubs | Gain/<br>Loss<br>Clubs | New<br>Members | Charter<br>Members | Reinstate<br>Members | Transfer<br>Members | Total<br>Member<br>Added | Total<br>Members<br>Dropped | Gain/<br>Loss<br>Members |
|-----------|--------------|------------------|------------------------|----------------|--------------------|----------------------|---------------------|--------------------------|-----------------------------|--------------------------|
| 2016-2017 | 1            | 3                | -2                     | 107            | 24                 | 0                    | 8                   | 139                      | 206                         | -67                      |
| 2017-2018 | 0            | 3                | -3                     | 86             | 14                 | 1                    | 15                  | 116                      | 191                         | -75                      |
| 2018-2019 | 0            | 4                | -4                     | 66             | 7                  | 0                    | 14                  | 87                       | 178                         | -91                      |
| 2019-2020 | 0            | 5                | -5                     | 40             | 1                  | 1                    | 4                   | 46                       | 186                         | -140                     |
| 2020-2021 | 0            | 2                | -2                     | 48             | 1                  | 1                    | 14                  | 64                       | 185                         | -121                     |
| Average   | 0            | 3                | -3                     | 69             | 9                  | 1                    | 11                  | 90                       | 189                         | -99                      |